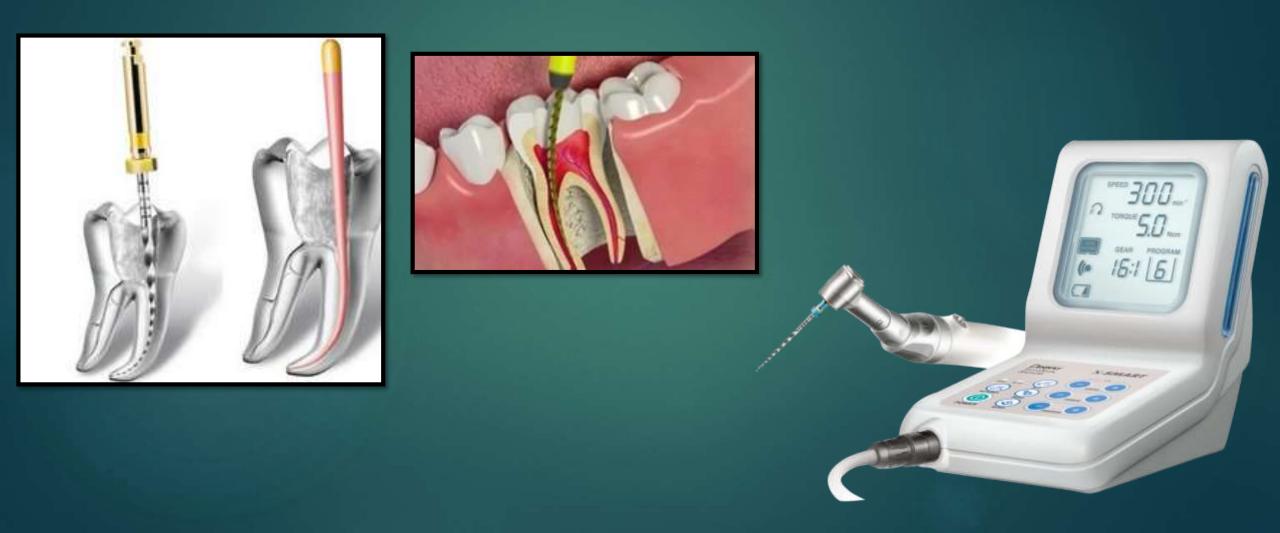

stine BDS dental surgeon
- Mr shanoob and sister soosan Cherian supporting nursing staff

## About the centre -

Location – near holiday inn, approximately 300 mts from the bypass highway kochi, chakkarapparambu, walkable distance from the highway.

Clinical experience of 20 years, can handle almost all cases in dentistry.

The dental centre is 14 year old recently shifted to a nearby own building.

Located in the ground floor ,so as for easy access and entry to all .

Ample car parking and 2 wheeler parking , special waiting for VIPs and special guests

### Complete & Standardized Sterilization Methods with pouching





## Digital imaging and Xray





### TREATMENT STRATEGIES:



### SCALING AND POLISHING



Scaler Scaling and Polishing Kit





### ROOT CANAL TREATMENT- ROTARY SYSTEM



### Fixed Orthodontics







# Pretreatment and posttreatment - ORTHODONTICS



### Clear Aligners





### https://youtu.be/Pa9h6TQ7FcU





Before

After

### DENTAL IMPLANTS



### Implant Dentistry











### Single tooth replacement -implant







### Full Mouth Rehabilitation









## Veneering









### Another Veneer Case





### Patient Testmonials - Smiles



### Continued



#### **REFERRALS**

### ASKED

– ANYONE WITH A DENTAL PROBLEM ANYONE WITH MALALIGNED OR PROCLINED TEETH ANYONE WITH ONE OR MORE MISSING TEETH ETC ETC. GIVEN



ANY PATIENT OF MINE CAN BE A GIVE TO ANYONE IN THE CHAPTER BUT WHO CAN SERVE A PURPOSE .

### www.drteethcochin.com

### Thank You