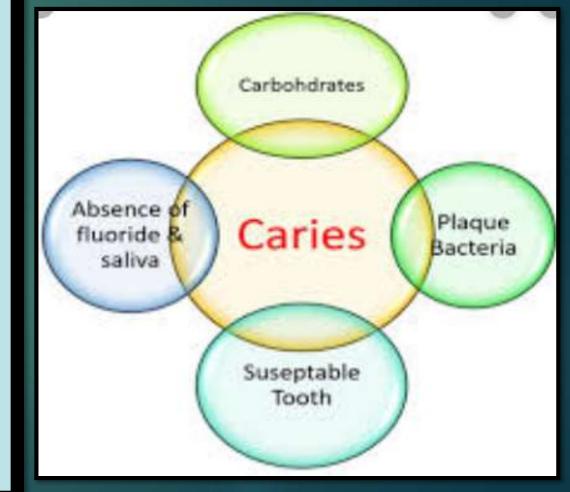

## Dr. Teeth Specialist Dental Clinic DRTEETHCOCHIN

CHAKKARAPPARAMBU, VENNALA



Your **smile** is the **1st thing** people notice when they meet you.



### ✓ REGULAR DENTAL CHECK UP





People who drink **3 or more sugary sodas** daily have **62%** more dental decay.



## CONSEQUENCES





### **PREVENTIVE STRATEGIES:**

### TEETH BRUSHING AND FLOSSING



If you dont **floss** your teeth you miss cleaning **35%** of your tooth surface.











Change your toothbrush after you fall sick.

### About Us

I started my Dental practice in the year 1999 This Dental Clinic was started in 2005 and renovated in the year 2017



### Reception

Services available in this clinic Guaranteed best possible care.

1, Complete Sterilization with latest B class Autoclave 2,Daily orthodontic consultation 3Professional and guaranteed teeth whitening system 4,implants and implant supported prosthesis 5,Multiple and advanced endodontic section 6,Online appointment bookings www.drteethcochin.com



### Treatment Area











## Bystander Waiting Area



## Doctors, cons