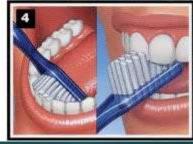

### TEETH BRUSHING AND FLOSSING

If you dont **floss** your teeth you miss cleaning **35%** of your tooth surface.

Change your toothbrush after you fall sick.