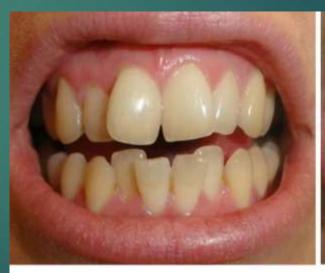

# Pretreatment and posttreatment - ORTHODONTICS

### https://youtu.be/Pa9h6TQ7FcU

Before

After