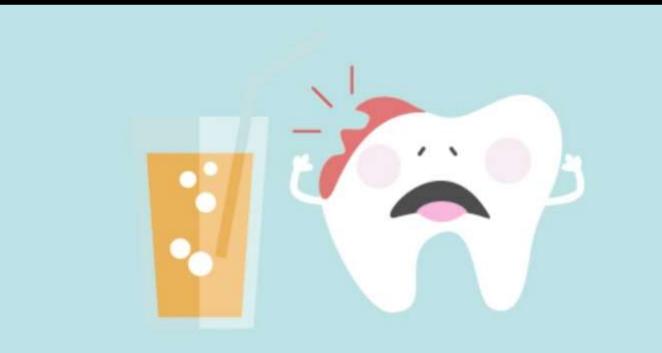

### ✓ REGULAR DENTAL CHECK UP

People who drink **3 or more sugary sodas** daily have **62%** more dental decay.

## CONSEQUENCES