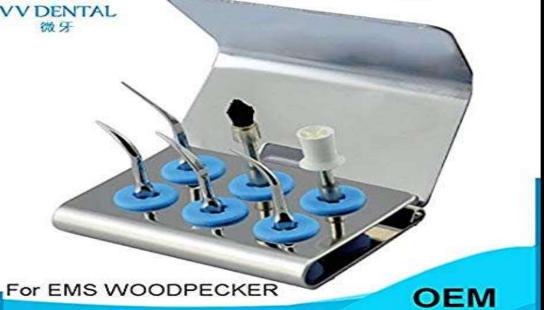

and maxillofacial surgery
- Dr Sherin Augestine BDS dental surgeon
- Mr shanoob and sister soosan Cherian supporting nursing staff

## About the centre -

Location – near holiday inn, approximately 300 mts from the bypass highway kochi, chakkarapparambu, walkable distance from the highway.

Clinical experience of 20 years, can handle almost all cases in dentistry.

The dental centre is 14 year old recently shifted to a nearby own building.

Located in the ground floor ,so as for easy access and entry to all .

Ample car parking and 2 wheeler parking , special waiting for VIPs and special guests

### Complete & Standardized Sterilization Methods with pouching





## Digital imaging and Xray





### TREATMENT STRATEGIES:



### SCALING AND POLISHING



Scaler Scaling and Polishing Kit





### ROOT CANAL TREATMENT- ROTARY SYSTEM



### Fixed Orthodontics







# Pretreatment and posttreatment - ORTHODONTICS



### Clear Aligners





### https://youtu.be/Pa9h6TQ7FcU





Before

After

### DENTAL IMPLANTS



### Implant Dentistry











### Single tooth replacement -implant







### Full Mouth Rehabilitation









## Veneering









### Another Veneer Case





### Patient Testmonials - Smiles



### Continued



#### **REFERRALS**

### ASKED

– ANYONE WITH A DENTAL PROBLEM ANYONE WITH MALALIGNED OR PROCLINED TEETH ANYONE WITH ONE OR MORE MISSING TEETH ETC ETC. GIVEN



ANY PATIENT OF MINE CAN BE A GIVE TO ANYONE IN THE CHAPTER BUT WHO CAN SERVE A PURPOSE .

### www.drteethcochin.com

### Thank You