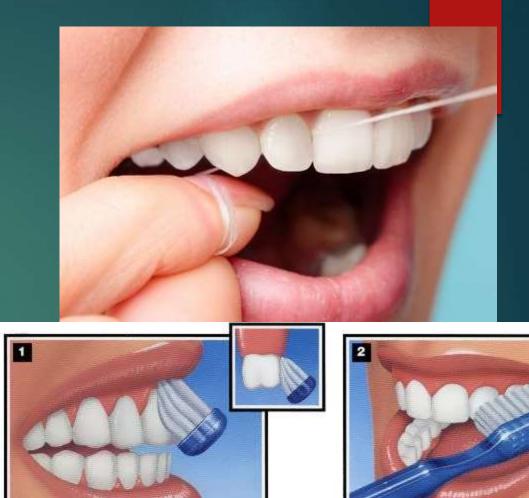

### TEETH BRUSHING AND FLOSSING

If you dont **floss** your teeth you miss cleaning **35%** of your tooth surface.

Change your toothbrush after you fall sick.