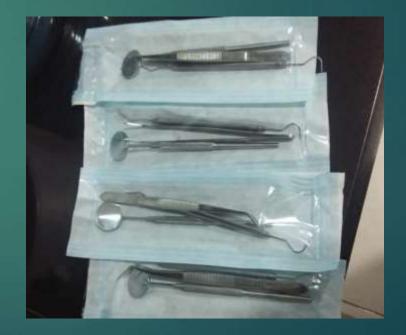

S in periodontics
- Dr Shaheen BDS , MDS in Endodontics
- Dr Justin Mathew BDS , MDS in oral surgery
- Dr Anooj BDS , MDS in oral and maxillofacial surgery
- Dr Sherin Augestine BDS dental surgeon
- Mr shanoob and sister soosan Cherian supporting nursing staff

## About the centre -

Location – near holiday inn, approximately 300 mts from the bypass highway kochi, chakkarapparambu, walkable distance from the highway.

Clinical experience of 20 years, can handle almost all cases in dentistry.

The dental centre is 14 year old recently shifted to a nearby own building.

Located in the ground floor ,so as for easy access and entry to all .

Ample car parking and 2 wheeler parking , special waiting for VIPs and special guests

### Complete & Standardized Sterilization Methods with pouching





## Digital imaging and Xray





### TREATMENT STRATEGIES:



### SCALING AND POLISHING



Scaler Scaling and Polishing Kit





### ROOT CANAL TREATMENT- ROTARY SYSTEM



### Fixed Orthodontics







# Pretreatment and posttreatment - ORTHODONTICS



### Clear Aligners





### https://youtu.be/Pa9h6TQ7FcU





Before

After

### DENTAL IMPLANTS



### Implant Dentistry











### Single tooth replacement -implant







### Full Mouth Rehabilitation









## Veneering









### Another Veneer Case





### Patient Testmonials - Smiles



### Continued



#### **REFERRALS**

### ASKED

– ANYONE WITH A DENTAL PROBLEM ANYONE WITH MALALIGNED OR PROCLINED TEETH ANYONE WITH ONE OR MORE MISSING TEETH ETC ETC. GIVEN



ANY PATIENT OF MINE CAN BE A GIVE TO ANYONE IN THE CHAPTER BUT W