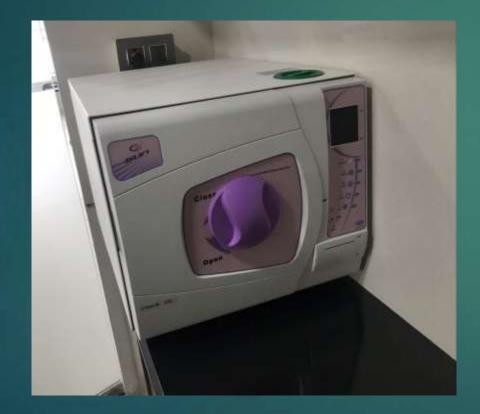

MDS in periodontics
- Dr Shaheen BDS , MDS in Endodontics
- Dr Justin Mathew BDS , MDS in oral surgery
- Dr Anooj BDS , MDS in oral and maxillofacial surgery
- Dr Sherin Augestine BDS dental surgeon
- Mr shanoob and sister soosan Cherian supporting nursing staff

## About the centre -

Location – near holiday inn, approximately 300 mts from the bypass highway kochi, chakkarapparambu, walkable distance from the highway.

Clinical experience of 20 years, can handle almost all cases in dentistry.

The dental centre is 14 year old recently shifted to a nearby own building.

Located in the ground floor ,so as for easy access and entry to all .

Ample car parking and 2 wheeler parking , special waiting for VIPs and special guests

### Complete & Standardized Sterilization Methods with pouching





## Digital imaging and Xray





### TREATMENT STRATEGIES:



### SCALING AND POLISHING



Scaler Scaling and Polishing Kit





### ROOT CANAL TREATMENT- ROTARY SYSTEM



### Fixed Orthodontics







# Pretreatment and posttreatment - ORTHODONTICS



### Clear Aligners





### https://youtu.be/Pa9h6TQ7FcU





Before

After

### DENTAL IMPLANTS



### Implant Dentistry











### Single tooth replacement -implant







### Full Mouth Rehabilitation









## Veneering









### Another Veneer Case





### Patient Testmonials - Smiles



### Continued



#### **REFERRALS**

### ASKED

– ANYONE WITH A DENTAL PROBLEM ANYONE WITH MALALIGNED OR PROCLINED TEETH ANYONE WITH ONE OR MORE MISSING TEETH ETC ETC. GIVEN



ANY PATIENT OF MINE CAN BE A GIVE TO ANYONE IN THE CHAPTER BUT