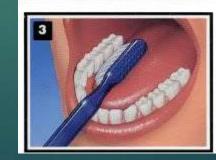

### TEETH BRUSHING AND FLOSSING

If you dont **floss** your teeth you miss cleaning **35%** of your tooth surface.

Change your toothbrush after you fall sick.