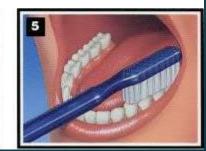

### TEETH BRUSHING AND FLOSSING

If you dont **floss** your teeth you miss cleaning **35%** of your tooth surface.

Change your toothbrush after you fall sick.